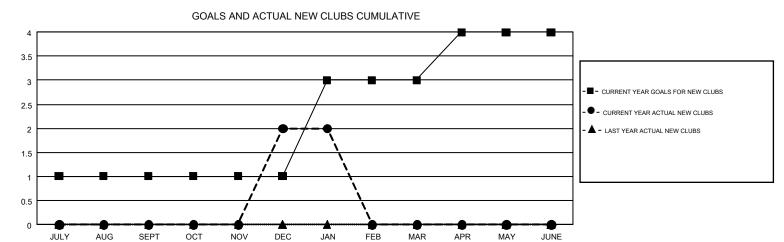

## GMT MONTHLY MEMBERSHIP PROGRESS REPORT

Results as of: 1/31/2019

Multiple District 32

**LOCATION: SOUTH CAROLINA** 

**CARLTON LLOYD** 

| GMT: CARLTO                  | ON LLOYD |   |   |                                |    |     | GMT CA 1 |  |
|------------------------------|----------|---|---|--------------------------------|----|-----|----------|--|
| Clubs  RESULTS FOR 2018-2019 |          |   |   | Members  RESULTS FOR 2018-2019 |    |     |          |  |
|                              |          |   |   |                                |    |     |          |  |
| JULY/AUG/SEPT                | 1        | 0 | 5 | JULY/AUG/SEPT                  | 40 | 54  | 109      |  |
| OCT/NOV/DEC                  | 0        | 2 | 0 | OCT/NOV/DEC                    | 10 | 131 | 101      |  |
| JAN/FEB/MAR                  | 2        | 0 | 0 | JAN/FEB/MAR                    | 65 | 41  | 34       |  |
| APR/MAY/JUNE                 | 1        | 0 | 0 | APR/MAY/JUNE                   | 35 | 0   | 0        |  |