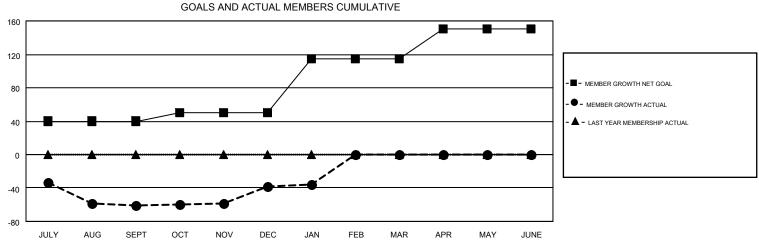

## GMT MONTHLY MEMBERSHIP PROGRESS REPORT

Results as of: 1/31/2019

Multiple District 32

**LOCATION: SOUTH CAROLINA** 

**CARLTON LLOYD** 

| GMT: CARLTO                  | ON LLOYD |   |   |                                |    |     | GMT CA 1 |  |
|------------------------------|----------|---|---|--------------------------------|----|-----|----------|--|
| Clubs  RESULTS FOR 2018-2019 |          |   |   | Members  RESULTS FOR 2018-2019 |    |     |          |  |
|                              |          |   |   |                                |    |     |          |  |
| JULY/AUG/SEPT                | 1        | 0 | 5 | JULY/AUG/SEPT                  | 40 | 54  | 109      |  |
| OCT/NOV/DEC                  | 0        | 2 | 0 | OCT/NOV/DEC                    | 10 | 131 | 101      |  |
| JAN/FEB/MAR                  | 2        | 0 | 0 | JAN/FEB/MAR                    | 65 | 41  | 34       |  |
| APR/MAY/JUNE                 | 1        | 0 | 0 | APR/MAY/JUNE                   | 35 | 0   | 0        |  |